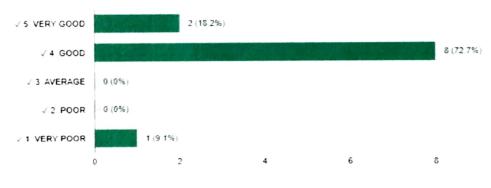

#### 11 / 11 correct responses

Copy

4 To what extent he/she is self-motivated and taking on appropriate level of responsibility?

6. How would you rate the employee on using technology and workplace equipment?