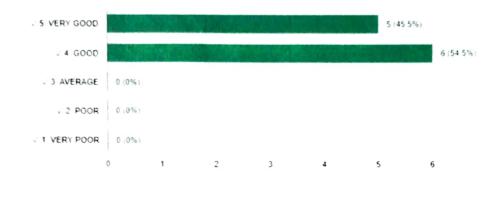

### 1. How is the his/her general communication skills?

11:11 correct responses