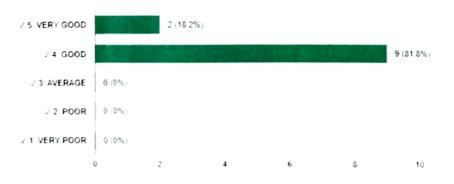

#### 3. How is his/her planning and organization skills?

Copy

Copy

#### 11 / 11 correct responses

Copy

4 To what extent he/she is self-motivated and taking on appropriate level of responsibility?

6. How would you rate the employee on using technology and workplace equipment?