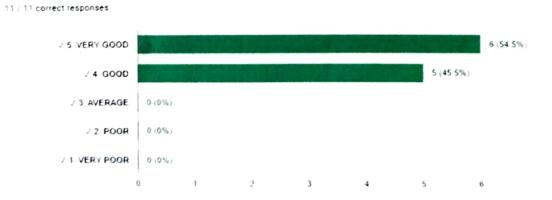

# 10. How do you rate your overall satisfaction with our students and the curriculum?

11/11 correct responses