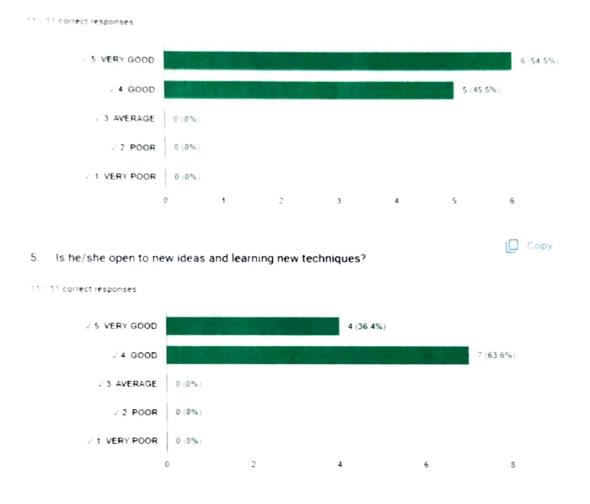

#### 11 / 11 correct responses

Copy

4 To what extent he/she is self-motivated and taking on appropriate level of responsibility?

6. How would you rate the employee on using technology and workplace equipment?

О Сору

Copy

7. How would you rate his/her technical knowledge/skill?

8. How would you rate his/her ability to manage/leadership qualities?

11 / 11 correct responses

9. How satisfied you are about his/her relationship with colleagues/seniors/peers/subordinates?