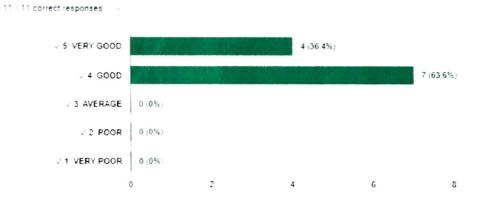

[] Сору

### 1. How is the his/her general communication skills?

11:11 correct responses



## 2. How well is the employee working as part of a team?



#### 3. How is his/her planning and organization skills?

Copy

Copy

#### 11 / 11 correct responses





Copy

4 To what extent he/she is self-motivated and taking on appropriate level of responsibility?



6. How would you rate the employee on using technology and workplace equipment?





О Сору

Copy

7. How would you rate his/her technical knowledge/skill?





8. How would you rate his/her ability to manage/leadership qualities?

11 / 11 correct responses



9. How satisfied you are about his/her relationship with colleagues/seniors/peers/subordinates?





# 10. How do you rate your overall satisfaction with our students and the curriculum?

11/11 correct responses



## Designation:

11 responses

## M.sc 1 year

T.Y B.Sc (Zoology) student

Sy bsc

-

Fy bsc

Pick up driver

S Y