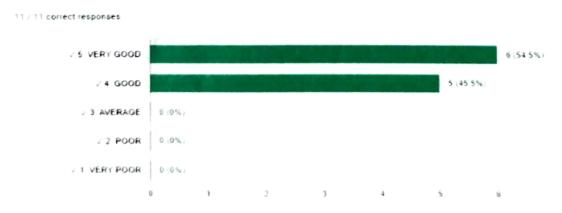

### 1. How is the his/her general communication skills?

11:11 correct responses